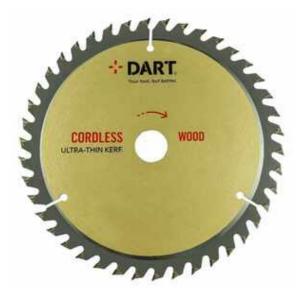

## DART Cordless Wood Saw Blade 216mm x 30B x 36Z

Suitable for DeWalt Flexvolt power tools. These blades feature a thin kerf for increased efficiency and runtime on cordless machines. Quality blades featuring on Alternate Top Bevel (ATB) tooth configuration for the professional tradesman. Unique 'Gold' coating creates ultra low friction and wear resistance while the reamed bore ensures a precise fit to the spindle. Front bevel tooth form for a superior quality of cut. Suitable for use on rip saws. Anti-kickback for smooth action & safety during use. The body is hardened and tempered to maintain trueness. Suitable for cutting softwood, hardwood, particle board, MDF, hardboard and plywood. Reducing rings available.

## **General Information**

| Quality                     | Premium                                                                 |
|-----------------------------|-------------------------------------------------------------------------|
| Outer Box Qty.              | 2                                                                       |
| Colour Description          | Gold                                                                    |
| Diameter Description (mm)   | 216                                                                     |
| Pallet Qty.                 | 5                                                                       |
| Kerf Description (mm)       | 2.16                                                                    |
| Plate Description (mm)      | 1.6                                                                     |
| Plastic Package Weight (kg) | 0.09                                                                    |
| Bore Description (mm)       | 30                                                                      |
| Teeth Description           | 36                                                                      |
| Size Description (mm)       | 216mm x 2.16mm x 1.6mm x 30mm                                           |
| Package Length (cm)         | 28                                                                      |
| Designed To Cut             | Plywood, Construction Timber, Soft Wood, Hard Wood, Fibre Material MDF. |
| Package Width (cm)          | 0.7                                                                     |
| Package Height (cm)         | 30.5                                                                    |
| Cut Type                    | Medium Finish                                                           |
| Pack Size Description       | Pk 1                                                                    |
| Item Length (cm)            | 21.6                                                                    |