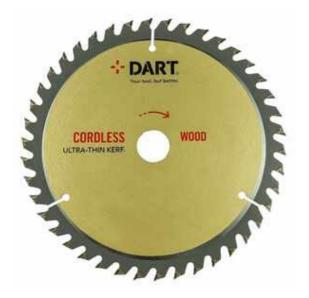

## DART Cordless Wood Saw Blade 210mm x 30B x 60Z

Suitable for DeWalt Flexvolt power tools. These blades feature a thin kerf for increased efficiency and runtime on cordless machines. Quality blades featuring on Alternate Top Bevel (ATB) tooth configuration for the professional tradesman. Unique 'Gold' coating creates ultra low friction and wear resistance while the reamed bore ensures a precise fit to the spindle. Front bevel tooth form for a superior quality of cut. Suitable for use on rip saws. Anti-kickback for smooth action & safety during use. The body is hardened and tempered to maintain trueness. Suitable for cutting softwood, hardwood, particle board, MDF, hardboard and plywood. Reducing rings available.

## **General Information**

| Quality                     | Premium                                                                 |
|-----------------------------|-------------------------------------------------------------------------|
| Outer Box Qty.              | 2                                                                       |
| Colour Description          | Gold                                                                    |
| Diameter Description (mm)   | 210                                                                     |
| Pallet Qty.                 | 5                                                                       |
| Kerf Description (mm)       | 1.8                                                                     |
| Plate Description (mm)      | 1.24                                                                    |
| Plastic Package Weight (kg) | 0.055                                                                   |
| Bore Description (mm)       | 30                                                                      |
| Teeth Description           | 60                                                                      |
| Size Description (mm)       | 210mm x 1.8mm x 1.24mm x 30mm                                           |
| Package Length (cm)         | 28                                                                      |
| Designed To Cut             | Plywood, Construction Timber, Soft Wood, Hard Wood, Fibre Material MDF. |
| Package Width (cm)          | 0.7                                                                     |
| Package Height (cm)         | 30.5                                                                    |
| Cut Type                    | Fine Finish                                                             |
| Pack Size Description       | Pk 1                                                                    |
| Item Length (cm)            | 21                                                                      |