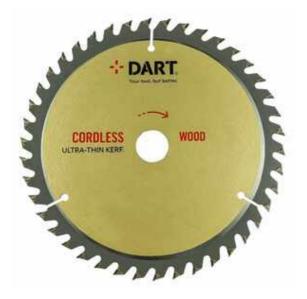

## DART Cordless Wood Saw Blade 165mm x 20B x 24Z

Suitable for DeWalt Flexvolt power tools. These blades feature a thin kerf for increased efficiency and runtime on cordless machines. Quality blades featuring on Alternate Top Bevel (ATB) tooth configuration for the professional tradesman. Unique 'Gold' coating creates ultra low friction and wear resistance while the reamed bore ensures a precise fit to the spindle. Front bevel tooth form for a superior quality of cut. Suitable for use on rip saws. Anti-kickback for smooth action & safety during use. The body is hardened and tempered to maintain trueness. Suitable for cutting softwood, hardwood, particle board, MDF, hardboard and plywood. Reducing rings available.