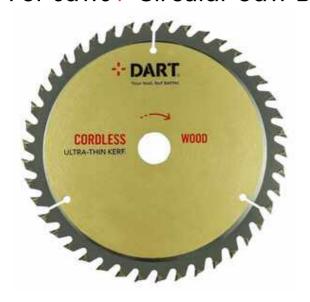

## DART Cordless Wood Saw Blade 190mm x 30B x 36Z

Suitable for DeWalt Flexvolt power tools. These blades feature a thin kerf for increased efficiency and runtime on cordless machines. Quality blades featuring on Alternate Top Bevel (ATB) tooth configuration for the professional tradesman. Unique 'Gold' coating creates ultra low friction and wear resistance while the reamed bore ensures a precise fit to the spindle. Front bevel tooth form for a superior quality of cut. Suitable for use on rip saws. Anti-kickback for smooth action & safety during use. The body is hardened and tempered to maintain trueness. Suitable for cutting softwood, hardwood, particle board, MDF, hardboard and plywood. Reducing rings available.