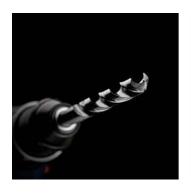

## For Drills / HSS Drill Bits

Precision ground steel drill bits for a wide range of applications. Manufactured to DIN338 standards, 135 degree split point tip for drilling without pre-centring. The ground cutting edge offers fast drilling and perfect finishing, while the ground flute ensures fast chip removal. These drill bits are industrial quality manufactured from high quality High Speed Steel and hardened for superb strength. Right hand cutting at 30 degrees. Suitable for drilling cast iron, sheet metal, non-ferrous metal, steel, stainless steel, brass, wood and PVC.