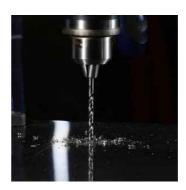

## For Drills / HSS Drill Bits

Precision ground steel drill bits for a wide range of applications. Manufactured to DIN338 standards, 135 degree split point tip for drilling without pre-centring. The ground cutting edge offers fast drilling and perfect finishing, while the ground flute ensures fast chip removal. These drill bits are industrial quality manufactured from high quality High Speed Steel and hardened for superb strength. Right hand cutting at 30 degrees. Suitable for drilling cast iron, sheet metal, non-ferrous metal, steel, stainless steel, brass, wood and PVC.